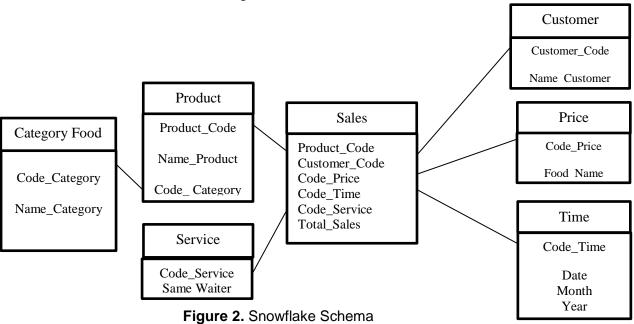

r starting in early 2020 until the end of 2021

# 2.3. Understanding the Snowflake Schema

Snowflake schema is a multidimensional database in a data warehouse, this schema is composed of a fact table or fact table in the middle. This table is related to various dimensions which are also grouped in the table [6].





The scheme that has been designed for data warehouse development at Waroenk. Anak Kampusan is using the Snowflake Schema model. This model is used to provide information that the restaurant owner wants to find and obtain easily and quickly if the transactional database is difficult to obtain.

# 3.1 Snowflake Schema Design Results

Based on the results of the determination of the transactional table, it is in the form of the Snowflake Schema which is shown in Figure 2 below:



In the picture above, the sales table has product code, customer code, price code, time code and total sales, in each sub category there is time, price, customer, product and type category.

#### 3.2. ETL (Extract, Transform and Load)

Extract Transform Load is a data integration process that combines data from various sources into one consistent storage and is loaded in a data warehouse [7].

## 3.3. How Works Extract Transform Load

- a) Data Extraction: Data must be extracted from the source before being moved to another place [7].
- b) Transformation: The ETL transformation is cleaning and preparing the aggregation for analysis [7].
- c) Load: ETL loading, transformation into a new record in the data warehouse. Full load is useful for generating exponentially growing and difficult to