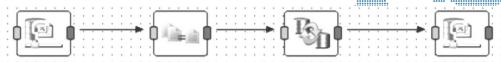

## 3.3. How Works Extract Transform Load

- a) Data Extraction: Data must be extracted from the source before being moved to another place [7].
- b) Transformation: The ETL transformation is cleaning and preparing the aggregation for analysis [7].
- c) Load: ETL loading, transformation into a new record in the data warehouse. Full load is useful for generating exponentially growing and difficult to manage data sets [7].

## 3.4. Process Extract Transform Load

The ETL process is used to move transactional data from the data source table to the data warehouse [3]. Then the ETL process is needed so that the data entered in the data warehouse is in accordance with the snowflake schema that was designed at the beginning.



Akreditasi No. 158/E/KPT/2021 | Vol. 6, No. 2, (2022), pp. 254-258



Figure 3. ETL process in products ...

In Figure 3 above is the ETL process where the results of the ETL process are in the form of a product table

Table 2. Slice of Product Table

| Code Product | Name Product |
|--------------|--------------|
| NG_001       | Fried rice   |
| ST_001       | Steak        |
| RB_001       | Toast        |
| ID_001       | Indomie      |

From Table 2 above, you can see a snippet of the contents of the product table

Table 3. Category Table Cuts

| Code Product | Name Product        |
|--------------|---------------------|
| NG_002       | Fried Rice          |
| NG_003       | Chicken Fried Rice  |
| NG_004       | Beef Fried Rice     |
| ST_001       | Steak               |
| ST_002       | Chiken Steak        |
| ST_003       | Sirloin Steak       |
|